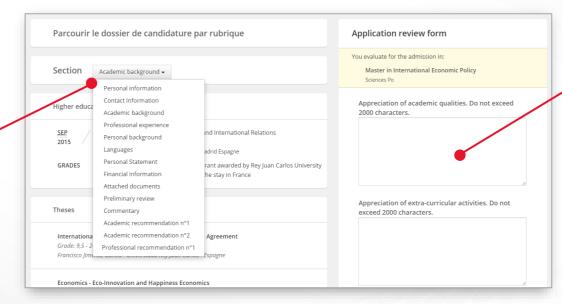

# Consulting the different sections and filling in the application form

The application is divided into 2 parts:

On the left: information about the application

Consulting the different topics of the application form with the drop-down menu

On the right: the application form to be completed

While scrolling through the different sections of the form, complete the different assessment areas

3 Assigning a grade

In addition to entering assessment comments, it is necessary to assign a mark (A, B, or C)