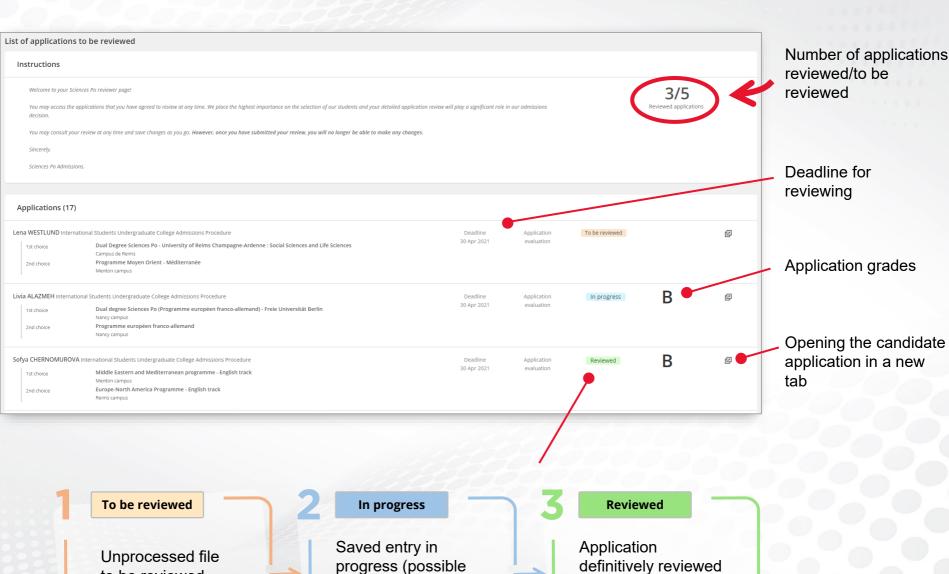

## The interface

List of

applications

changes)

3

(no longer editable)

## **Accessing the application**

To open the application to be reviewes, click on the icon at the end of the desired candidate's row

Saving or validating permanently

At the bottom of the page, you can save at any time to resume and finalise the evaluation later with the "Save changes" button

Once the evaluation of the candidate is complete, click on "Submit application Review" to validate definitively (the evaluation can no longer be changed).