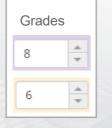

### Assigning 2 grades

In addition to entering assessment comments, it is necessary to assign 2 grades