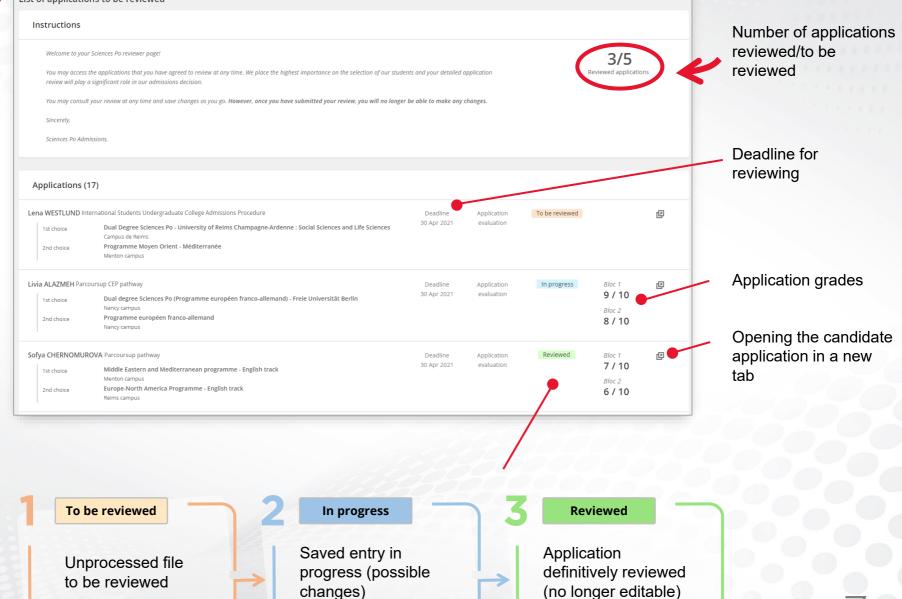

#### Ce List of applications to be reviewed

applications

List of

# Accessing the application

To open the application to be reviewes, click on the icon at the end of the desired candidate's row