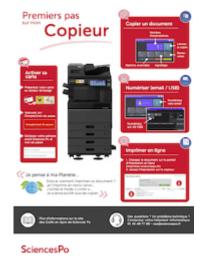

## WANT TO PRINT / PHOTOCOPY / SCAN

Copiers are available in the library for photocopying, scanning, and printing A4 and A3 documents in black and white or colour.

You will find details on how to

- activate your Sciences Po card,
- **print** from your own computer or the library computers,
- **scan** documents and send them as email attachments to your Sciences Po email address or save them to a flash drive.
- and check on the copiers how much **print credit** you have on the <u>library website</u>.

A photocopier user's guide is also available.

And don't forget to follow our printing best practices!

You can use the library computers to print from, but also the computers available in Sciences Po's open access computer rooms.

If you have any problems or questions or notice a malfunction, please contact the Helpdesk (<u>sos@sciencespo.fr</u> / 01 45 49 77 99).